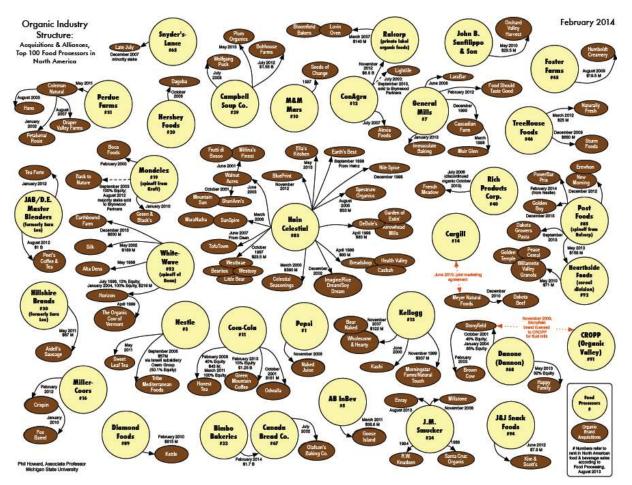

The same consolidation is happening in the chicken & wheat production.

Ah ha! I'll eat organic one may say but if one tries to go eat organic food then there's consolidation in the organic productions.