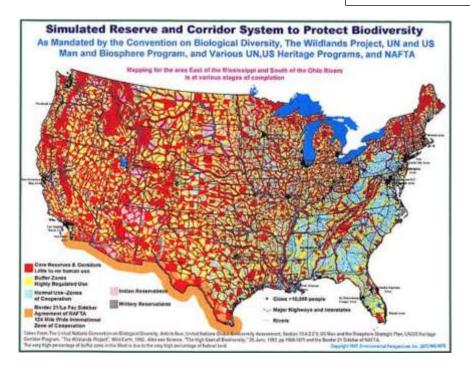

Red on map below shows off limits to human areas

Once they have you in the cities inside 400sq ft apartments without storage space for food or weapons then they will mold your mind thru TV, news, radio and movies. 6 companies own the lion share (90%) of TV, news, radio and movies watched/heard by Americans.